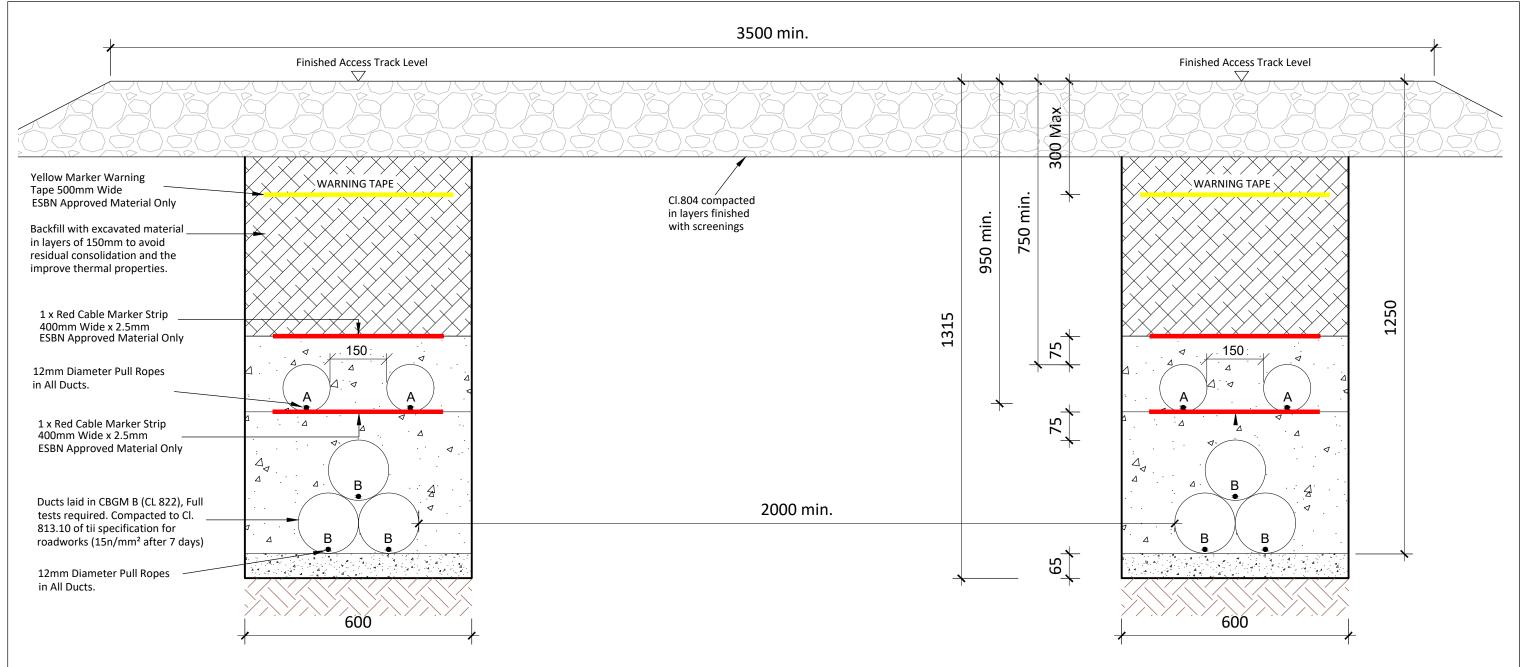

## **Typical Section Through Off Road Sections**

A = 125mm: Outer Diameter HDPE ESB Approved Duct, SDR=17.6

B= 160mm: Outer Diameter HDPE ESB Approved Duct, SDR=21

PROJECT NUMBER 05-699

SHEET NUMBER 05699-DR-100 Typical Double Circuit 110kV Ducting through Off Road Section

DRAWING STATUS For Planning

SHEET TITLE

| ISSUE/REVISION |          |                        |
|----------------|----------|------------------------|
|                |          |                        |
| P02            | 16.12.20 | Issued for Planning    |
| P01            | 02.12.20 | Issued for Planning    |
| P00            | 03.09.20 | Issued for Information |
| I/R            | DATE     | DESCRIPTION            |